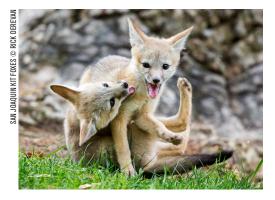

#### Carrizo Plain National Monument —

- Imperiled and rare wildlife, including San Joaquin kit foxes, giant kangaroo rats, San Joaquin antelope squirrels, California condors, blunt-nosed leopard lizards, longhorn fairy shrimp and vernal pool fairy shrimp
- Winter habitat for lesser sandhill cranes, mountain plovers and long-billed curlews