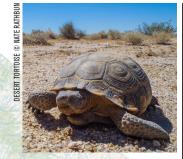

### Mojave Trails National Monument

- Vital wildlife corridors
- Protected and endangered birds, including golden eagles and least Bell's vireos
- Critical habitat for threatened desert tortoises
- Crucial habitat for desert bighorn sheep, endemic Mojave fringe-toed lizards and Townsend's big-eared bats